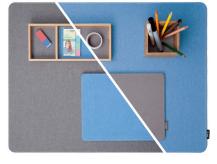

#### Mouse Pad and Desk Pad

- → Water-repellent finish
- → Fabric surface with linen structure, made of recycled PET bottles
- → Quick redesign of the workstation thanks to two-colour design

### Pencil Cup & Accessory tray

- → Fast-growing bamboo
- → Fabric inlay in two colours, made of recycled PET bottles
- → Felt pads protects the desk surface and pens