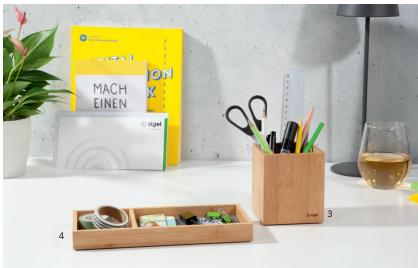

### Pencil Cup & Accessory tray

- → Fast-growing bamboo
- → Fabric inlay in two colours, made of recycled PET bottles
- → Felt pads protects the desk surface and pens

|      | Description                                      | Colour                             | Format in mm | Prod.code |
|------|--------------------------------------------------|------------------------------------|--------------|-----------|
| Eyes | tyle desk accessories                            |                                    |              |           |
| 1    | Desk Pad                                         | light grey-black                   | 600x450      | SA200     |
|      |                                                  | light blue-dark grey               | 600x450      | SA202     |
| 2    | Mouse Pad, suitable for all standard mouse types | light grey-black                   | 250x200      | SA201     |
|      |                                                  | light blue-dark grey               | 250x200      | SA203     |
| 3    | Pencil cup                                       | bamboo                             | 92x92x106    | SA204     |
| 4    | Accessory tray                                   | bamboo, Inlay light grey-black     | 245x25x109   | SA205     |
|      |                                                  | bamboo, Inlay light blue-dark grey | 245x25x109   | SA206     |
| 5    | Laptop stand                                     | bamboo                             | 600x145x8    | SA207     |
| 6    | Monitor stand                                    | bamboo                             | 500x80x195   | SA208     |