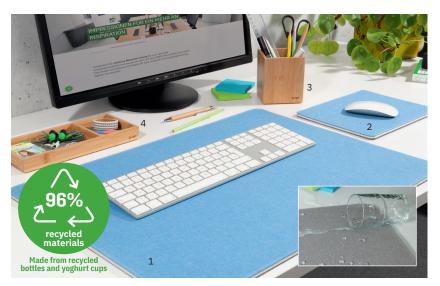

#### Mouse Pad and Desk Pad

- → Water-repellent finish
- → Fabric surface with linen structure, made of recycled PET bottles
- → Quick redesign of the workstation thanks to two-colour design

|      | Description                                      | Colour                             | Format in mm | Prod.code |
|------|--------------------------------------------------|------------------------------------|--------------|-----------|
| Eyes | tyle desk accessories                            |                                    |              |           |
| 1    | Desk Pad                                         | light grey-black                   | 600x450      | SA200     |
|      |                                                  | light blue-dark grey               | 600x450      | SA202     |
| 2    | Mouse Pad, suitable for all standard mouse types | light grey-black                   | 250x200      | SA201     |
|      |                                                  | light blue-dark grey               | 250x200      | SA203     |
| 3    | Pencil cup                                       | bamboo                             | 92x92x106    | SA204     |
| 4    | Accessory tray                                   | bamboo, Inlay light grey-black     | 245x25x109   | SA205     |
|      |                                                  | bamboo, Inlay light blue-dark grey | 245x25x109   | SA206     |
| 5    | Laptop stand                                     | bamboo                             | 600x145x8    | SA207     |
| 6    | Monitor stand                                    | bamboo                             | 500x80x195   | SA208     |