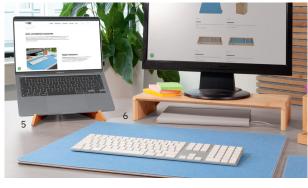

#### Laptop and monitor stand

- → Renewable bamboo
- → Incl. anti-slip silicone pads on the bottom
- $\rightarrow$  Cable management for a tidy workspace
- → Laptop stand is lightweight and folds down flat – ideal for mobile work

|      | Description                                      | Colour                             | Format in mm | Prod.code |
|------|--------------------------------------------------|------------------------------------|--------------|-----------|
| Eyes | tyle desk accessories                            |                                    |              |           |
| 1    | Desk Pad                                         | light grey-black                   | 600x450      | SA200     |
|      |                                                  | light blue-dark grey               | 600x450      | SA202     |
| 2    | Mouse Pad, suitable for all standard mouse types | light grey-black                   | 250x200      | SA201     |
|      |                                                  | light blue-dark grey               | 250x200      | SA203     |
| 3    | Pencil cup                                       | bamboo                             | 92x92x106    | SA204     |
| 4    | Accessory tray                                   | bamboo, Inlay light grey-black     | 245x25x109   | SA205     |
|      |                                                  | bamboo, Inlay light blue-dark grey | 245x25x109   | SA206     |
| 5    | Laptop stand                                     | bamboo                             | 600x145x8    | SA207     |
| 6    | Monitor stand                                    | bamboo                             | 500x80x195   | SA208     |