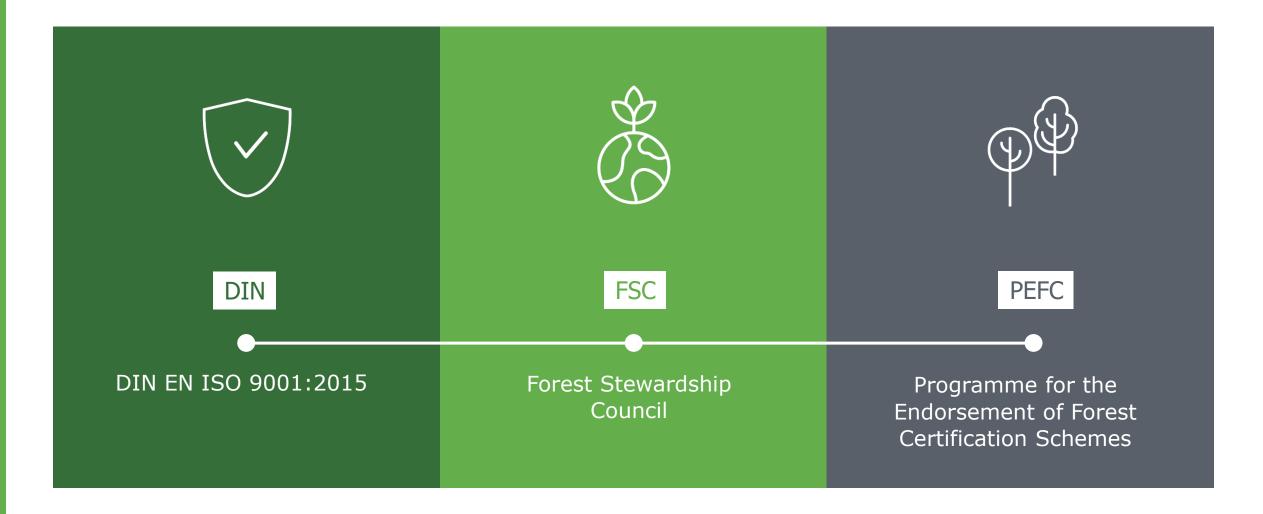

## QUALITY MANAGEMENT

#### FSC AND PEFC

Environmentally compatible, socially responsibility and economically sustainable forest management